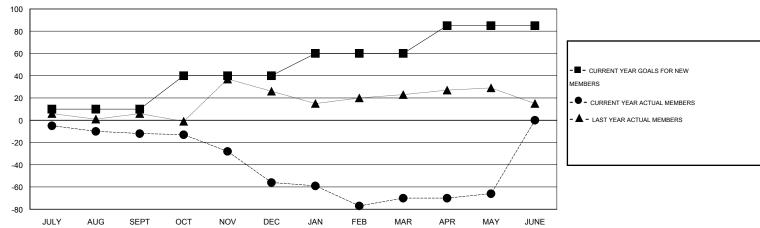

#### GOALS AND ACTUAL MEMBERS CUMULATIVE

| DROPPED CLUBS: 1  DROPPED MEMBERS |     | 19 CLUBS OF 36 ADDED 1 OR MORE NEW MEMBERS | GENDER DISTRIBU<br>MALE<br>FEMALE | UTION<br>636 (72.60%)<br>240 (27.40%) |    |
|-----------------------------------|-----|--------------------------------------------|-----------------------------------|---------------------------------------|----|
| DECEASED                          | 20  | CLICK HERE FOR HEALTH                      | FAMILY UNIT MEMBERS               | 93                                    |    |
| CLUB CANCELLED                    | 21  | ASSESSMENT DATA                            | HEAD OF HOUSEHOLD                 |                                       | 46 |
| OTHER                             | 93  |                                            | NEAD OF HOUSEHOLD                 |                                       |    |
| TOTAL                             | 134 |                                            | NON-HEAD OF HOUSEHOL              | 47                                    |    |